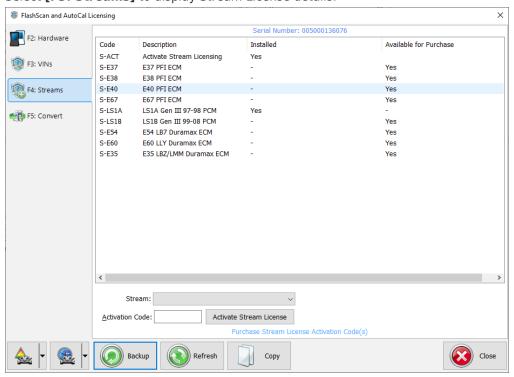

### Stream Licenses

Stream Licenses are no longer available for purchase on **FlashScan V2.** Where a customer purchases **FlashScan V3**, a previously purchased V2 Stream License Transfer service is available.

Follow these steps to determine the Stream license status on your FlashScan.

- 1. Connect your FlashScan device to your PC.
- 2. Open the EFILive V8 Scan and Tune application.
- 3. Select the **[F7: License]** option in the left-hand pane.

4. Select **[F3: Streams]** to display Stream License details.