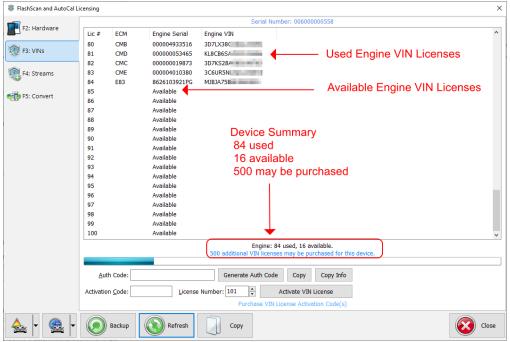

## **VIN Licenses**

TCM Licenses are free for customers running V8.3.1 software (or later) and licensed TCMs are no longer displayed.

Follow these steps to determine the VIN license status on your **FlashScan** .

- 1. Connect your FlashScan device to your PC.
- 2. Open the EFILive V8 Scan and Tune application.
- 3. Select the [F7: License] option in the left-hand pane.
- 4. Select [F3: VINs] to display VIN License details.

For VIN License purchases, click the [Generate Auth Code] button. The Authentication Code will be shown in the Auth Code field.