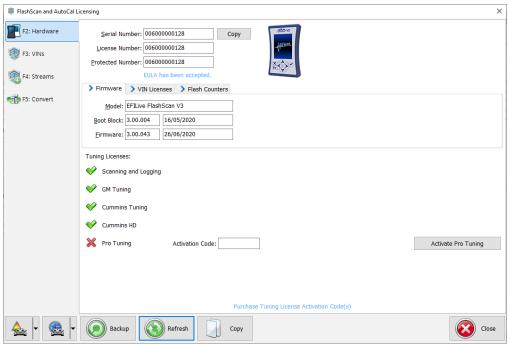

# **Tuning Licenses**

Follow these steps to determine the tuning license status on your **FlashScan**.

- 1. Connect your FlashScan device to your PC.
- 2. Open the EFILive V8 Scan and Tune application.
- 3. Select the [F7: License] option in the left-hand pane.
- 4. Select [F2: Hardware] to display Tuning License details.

What does this display mean?

- 1. Device Summary Tabs:
  - 1. Firmware displays Product type, Boot Block and Firmware Versions
  - 2. VIN Licenses Installed, Used and Available license summary.
  - 3. Flash Counters total number of Cal Flashes and Full Flashes performed.
- 2. Tuning License Summary:
  - 1. **Scanning and Logging** activated on all FlashScan and AutoCal devices.
  - 2. **GM Tuning** enables Flashing for GM supported vehicles.
  - 3. **Cummins Tuning** enables Flashing for Dodge Cummins supported vehicles.
  - Cummins HD enables Flashing for Cummins HD supported vehicles (this
    option is only available of FlashScan/AutoCal V3 and FlashScan/AutoCal
    HD products).

5. **Pro Tuning** - not yet available.

To purchase additional Tuning Licenses for FlashScan V3 or FlashScan V2;

- 1. Click on the Purchase Tuning License Activation Code(s) link to order products.
- 2. Copy your Serial Number from the **Serial Number** display.
- 3. Enter emailed Activation Code and select Activate.