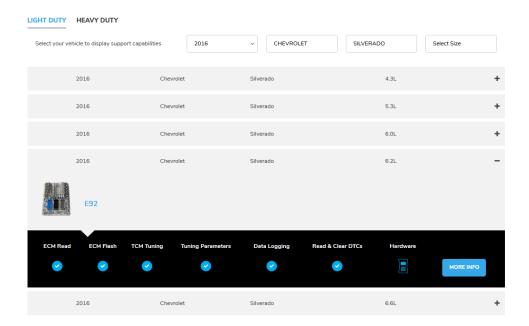

## Supported Vehicles

EFILive Support - 2020-09-02 - Comments (0) - Getting Started

To assist customers in identifying if their vehicle is supported, the <u>Vehicles</u> database allows customers to select their vehicle year, make, model and engine size (optional) to view vehicle support.

The first search result defaults to open, and subsequent results can be expanded to display key support information including the controller type, the features of support and supported hardware. More information buttons take customers to more detailed platform information.